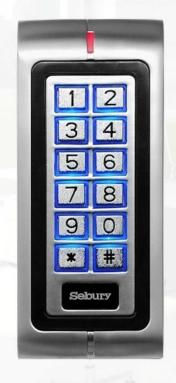

## Card & Pin Door Access System

K2

- Weatherproof Metal Shell Keypad, Conforms to IP68
- 1000 Users, Supports Card, Pin, Card + Pin
- Built in light dependent resistor (LDR) for anti tamper
- Low Power Consumption (20mA)
- Full Programming from the Keypad
- Adjustable door Output Time, Door Open Time

## **SPECIFICATIONS**

**Model Name Authentication Mode User Capacity Keypad Card Reading Range Card Types Operating Voltage Active Current Idle Current Electricity Lock Output Alarm Output Load Operating Temperature Operational Humidity** Waterproof **Adjustable Door Relay Time Adjustable Alarm Time Dimensions** Weight Wiring Connections

K2 Card / Password (4 - 6 Digits) / Card + Password 1000 12 keys, 3 LED status Indicators 2-6 cm EM or EM compatible 12V DC <20mA 25+5mA < 3AMax 20A -45 - 60'c 10% --- 90% IP68 Metal 0-99 Seconds 1-3 Minutes L135mm x W58mm x H26mm 500g Electric Lock, Exit Button, External Alarm