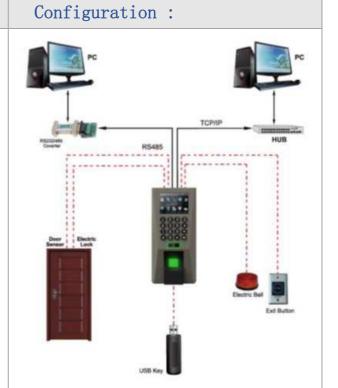

The F18 features the fastest commercial based fingerprint matching algorithm and high image quality infrared detection fingerprint sensor.

The device offers flexibility to be installed standalone or with any third party access control panels that support standard Wiegand signals.

The F18 can be used in multi factor authentication that support fingerprint, password and proximity cards. All the operation can be done on the TFT -LCD colour screen. TCP/IP and RS485 are available that the device can be used in different networks.